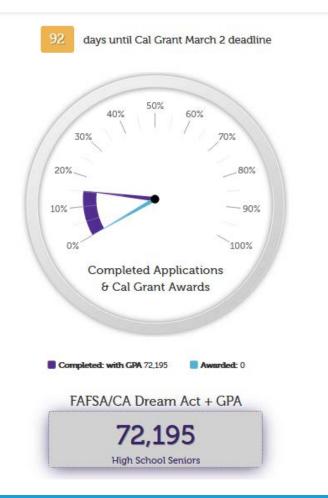

f first listed college in application



## First-Time Undergrad, by Segment

|          | 2022   | 2021   | Annual Change | % change |
|----------|--------|--------|---------------|----------|
|          |        |        |               |          |
| CCC      | 24,898 | 28,240 | -3,342        | -11.8    |
| CSU      | 27,652 | 33,417 | -5,765        | -17.3    |
|          |        |        |               |          |
| UC       | 29,380 | 30,302 | -922          | -3.0     |
| FOR-PROF | 1,340  | 1,649  | -309          | -18.7    |
|          |        |        |               |          |
| PRIV-IND | 19,262 | 21,934 | -2,672        | -12.2    |

<sup>\*</sup>Year over year based as of November 25th on segment of first listed college in application



### **Race to Submit Summary**







#### Fraudulent('Bot') Applications

- About 14,000 applications since October 1<sup>st</sup> appear to be related to fraudulent activity (also known as 'Bot' applications')
- These applications often list a California Community College (as college of application), usually show up as 'first-time' applicants, birthdate of age 30+, no reported income and invalid contact information.
- These applications began to appear in the late spring/summer of this year and have continued to appear into the Fall.



# FAFSA & CADAA Submission Trend Summary

- Early cycle FAFSA/CADAA applications are down year over year among all undergraduates. Dream Act applications also are down year over year.
- Applications are down across all education segments and student age groups, with the largest year over