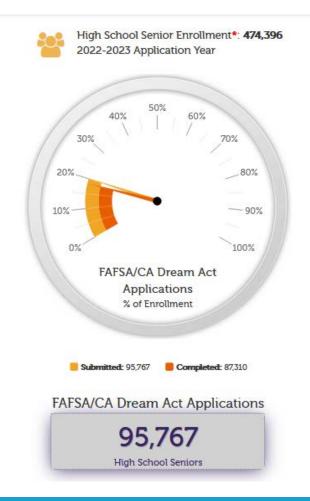

of first listed college in application



## First-Time Undergrad, by Segment

|          | 2022   | 2021   | Annual Change | % change |
|----------|--------|--------|---------------|----------|
|          |        |        |               |          |
| CCC      | 24,898 | 28,240 | -3,342        | -11.8    |
| CSU      | 27,652 | 33,417 | -5,765        | -17.3    |
|          |        |        |               |          |
| UC       | 29,380 | 30,302 | -922          | -3.0     |
| FOR-PROF | 1,340  | 1,649  | -309          | -18.7    |
|          |        |        |               |          |
| PRIV-IND | 19,262 | 21,934 | -2,672        | -12.2    |

<sup>\*</sup>Year over year based as of November 25th on segment of first listed college in application



### **Race to Submit Summary**







#### Fraudulent('Bot') Applications

- About 14,000 applications since October 1<sup>st</sup> appear to be related to fraudulent activity (also known as 'Bot' applications')
- These applications often list a California Community College (as college of application), usually show up as 'first-time' applicants, birthdate of age 30+, no reported income and invalid contact information.
- These applications began to appear in the late spring/summer of this year and have continued to appear into the Fall.



# FAFSA & CADAA Submission Trend Summary

- Early cycle FAFSA/CADAA applications are down year over year among all undergraduates. Dream Act applications also are down year over year.
- Applications are down across all education segments and student age groups, with the largest year ove